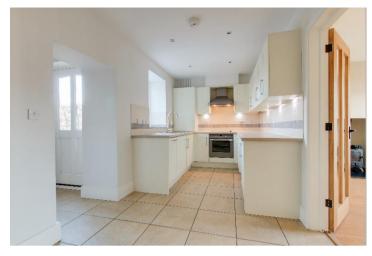

## www.paulpieri.co.uk

- Sitting room with wood burning stove, kitchen/diner with built in appliances.
- Dining room with French doors opening onto the garden.
- Available mid-May, gardener included in rent.
- Master bedroom with en-suite, two further bedrooms and shower room.

## Shellingford

£1,050 PCM

This three-bedroomed, mid-terraced cottage has been renovated to a high standard, retaining a wealth of character, located on the edge of this popular village. ENTRANCE HALL; SITTING ROOM; KITCHEN/BREAKFAST ROOM with good range of builtin appliances; DINING ROOM/FAMILY ROOM; CLOAKROOM; MASTER BEDROOM WITH EN-SUITE BATHROOM; TWO FURTHER BEDROOMS: SHOWER ROOM. OUTSIDE: GARDEN TO FRONT AND REAR maintained by a gardener (included in the rent) AMPLE PARKING to the front. AVAILABLE: Mid-May 2020 COUNCIL TAX BAND: 'C' Gas central heating. All main services connected TERMS: Tenants will be responsible for payment of all outgoings, including gas, electricity, water charges, council and cable/telephone (including tax transfer/connection costs) TENANT INFORMATION It is important that you read the following information. We endeavour to ensure that the property details are accurate and reliable, but they should not be relied on as statements or representation of fact, and they do not constitute any part of an offer of contract. We strongly recommend that all the information, which we provide about a property, is verified by yourself.