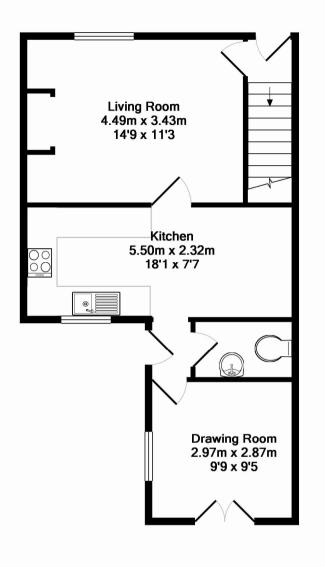

For more information or to arrange a viewing please contact:

Wantage 3b Newbury Street Wantage Oxfordshire, OX12 8BU Sales
Tel 01235 763611
Email sales@paulpieri.co.uk
Web www.paulpieri.co.uk

Ground Floor Approx. Floor Area 43.8 Sq.M. (471 Sq.Ft.)

Directors: Paul Pieri & Lorna Pieri

1st Floor Approx. Floor Area 43.2 Sq.M. (465 Sq.Ft.)

Total Approx. Floor Area 86.9 Sq.M. (936 Sq.Ft.)

KeyAGENT LTD Floor Plans are produced and provided for illustration purposes only. Whilst every attempt has been made to ensure the plan is accurate and presents the property in the best way, measurements of doors, windows and rooms are approximate and no responsibility is taken for any