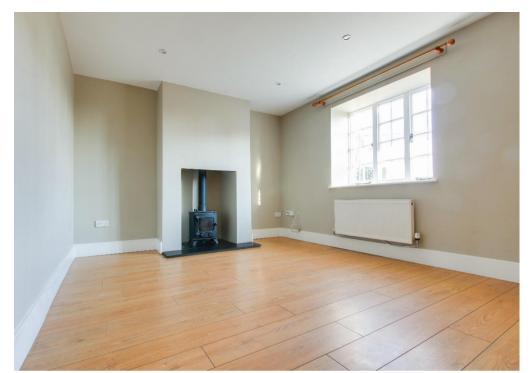

## www.paulpieri.co.uk

- Sitting room with wood burning stove, kitchen/diner with built in appliances.
- Dining room with French doors opening onto the garden.
- Available mid-May, gardener included in rent.
- Master bedroom with en-suite, two further bedrooms and shower room.

## Shellingford

£1,050 PCM

This three-bedroomed, mid-terraced cottage has been renovated to a high standard, retaining a wealth of character, located on the edge of this popular village. ENTRANCE HALL; SITTING ROOM; KITCHEN/BREAKFAST ROOM with good range of builtin appliances; DINING ROOM/FAMILY ROOM; CLOAKROOM; MASTER BEDROOM WITH EN-SUITE BATHROOM; TWO FURTHER BEDROOMS: SHOWER ROOM. OUTSIDE: GARDEN TO FRONT AND REAR maintained by a gardener (included in the rent) AMPLE PARKING to the front. AVAILABLE: Mid-May 2020 COUNCIL TAX BAND: 'C' Gas central heating. All main services connected TERMS: Tenants will be responsible for payment of all outgoings, including gas, electricity, water charges, council and cable/telephone (including tax transfer/connection costs) TENANT INFORMATION It is important that you read the following information. We endeavour to ensure that the property details are accurate and reliable, but they should not be relied on as statements or representation of fact, and they do not constitute any part of an offer of contract. We strongly recommend that all the information, which we provide about a property, is verified by yourself.