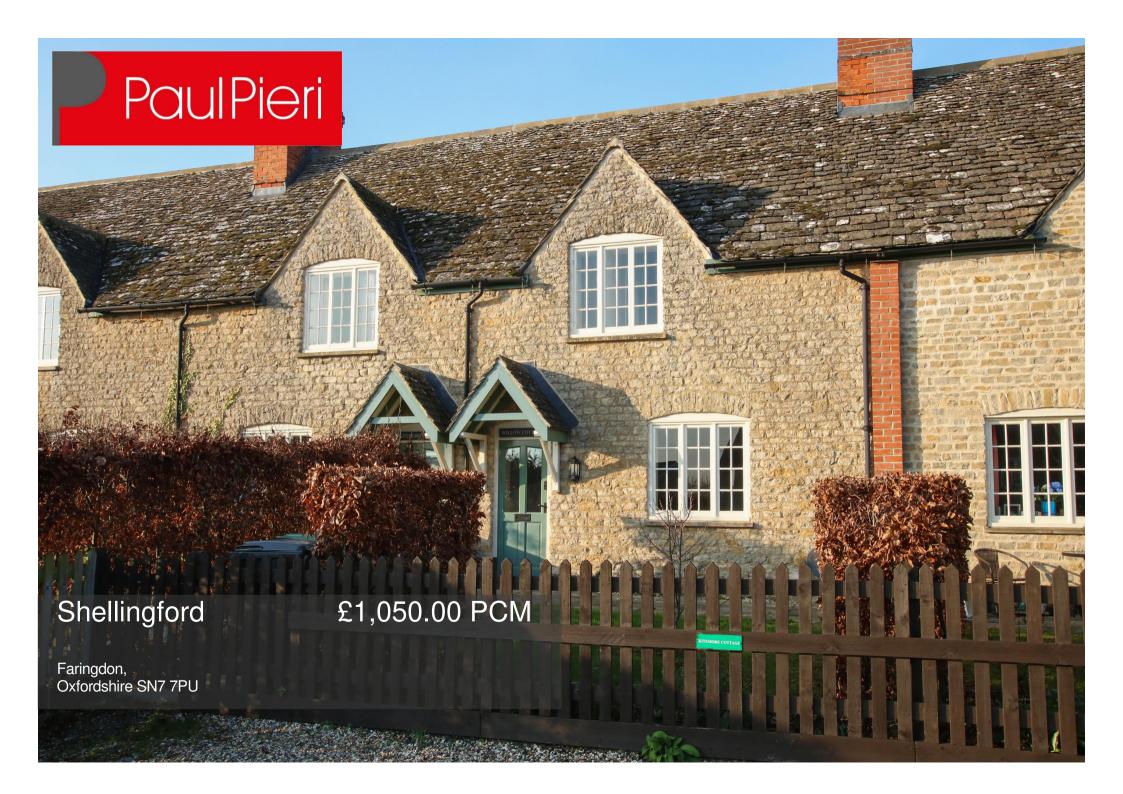

## Shellingford

£1,050 PCM

This three-bedroomed, mid-terraced cottage has been renovated to a high standard, retaining a wealth of character, located on the edge of this popular village. ENTRANCE HALL; SITTING ROOM; KITCHEN/BREAKFAST ROOM with good range of builtin appliances; DINING ROOM/FAMILY ROOM; CLOAKROOM; MASTER BEDROOM WITH EN-SUITE BATHROOM; TWO FURTHER BEDROOMS: SHOWER ROOM. OUTSIDE: GARDEN TO FRONT AND REAR maintained by a gardener (included in the rent) AMPLE PARKING to the front. AVAILABLE: Mid-May 2020 COUNCIL TAX BAND: 'C' Gas central heating. All main services connected TERMS: Tenants will be responsible for payment of all outgoings, including gas, electricity, water charges, council and cable/telephone (including tax transfer/connection costs) TENANT INFORMATION It is important that you read the following information. We endeavour to ensure that the property details are accurate and reliable, but they should not be relied on as statements or representation of fact, and they do not constitute any part of an offer of contract. We strongly recommend that all the information, which we provide about a property, is verified by yourself.