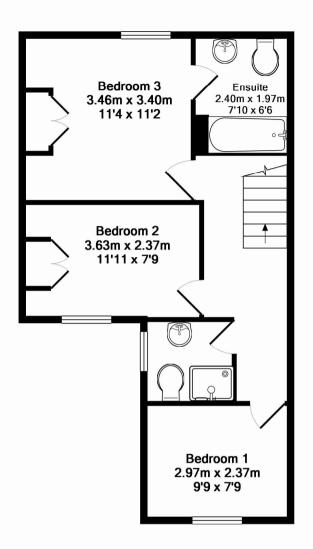

For more information or to arrange a viewing please contact:

Wantage 3b Newbury Street Wantage Oxfordshire, OX12 8BU Sales
Tel 01235 763611
Email sales@paulpieri.co.uk
Web www.paulpieri.co.uk

Ground Floor Approx. Floor Area 43.8 Sq.M. (471 Sq.Ft.)

Directors: Paul Pieri & Lorna Pieri

1st Floor Approx. Floor Area 43.2 Sq.M. (465 Sq.Ft.)

Total Approx. Floor Area 86.9 Sq.M. (936 Sq.Ft.)

KeyAGENT LTD Floor Plans are produced and provided for illustration purposes only. Whilst every attempt has been made to ensure the plan is accurate and presents the property in the best way, measurements of doors, windows and rooms are approximate and no responsibility is taken for any

Wantage Sales
3b Newbury Street Tel

3b Newbury Street Tel 01235 763611
Wantage Email sales@paulpieri.co.uk
Oxfordshire, OX12 8BU Web www.paulpieri.co.uk

Whilst every attempt has been made to ensure the accuracy of the floor plans contained here, measurements of doors, windows and rooms are approximate and no responsibility is taken for any error, omission or mis-statement. These plans are for representation purposes only as defined by RICS Code of Measuring Practice and should be used as such by any prospective purchaser. The services, systems and appliances listed in this specification have not been tested by Paul Pieri Estate Agents Limited and no guarantee as to their operating ability or their efficiency can be given.