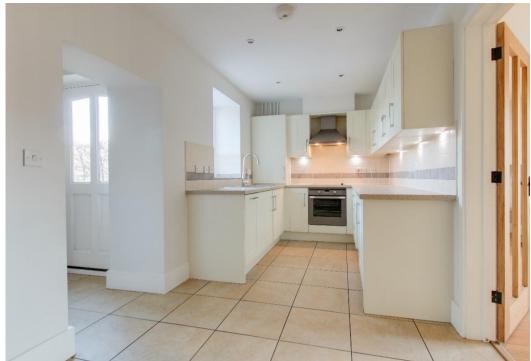

## www.paulpieri.co.uk

- Sitting room with wood burning stove, kitchen/diner with built in appliances.
- Dining room with French doors opening onto the garden.
- Available mid-May, gardener included in rent.
- Master bedroom with en-suite, two further bedrooms and shower room.

## Shellingford

£1,050 PCM

This three-bedroomed, mid-terraced cottage has been renovated to a high standard, retaining a wealth of character, located on the edge of this popular village. ENTRANCE HALL; SITTING ROOM; KITCHEN/BREAKFAST ROOM with good range of builtin appliances; DINING ROOM/FAMILY ROOM; CLOAKROOM; MASTER BEDROOM WITH EN-SUITE BATHROOM; TWO FURTHER BEDROOMS: SHOWER ROOM. OUTSIDE: GARDEN TO FRONT AND REAR maintained by a gardener (included in the rent) AMPLE PARKING to the front. AVAILABLE: Mid-May 2020 COUNCIL TAX BAND: 'C' Gas central heating. All main services connected TERMS: Tenants will be responsible for payment of all outgoings, including gas, electricity, water charges, council and cable/telephone (including tax transfer/connection costs) TENANT INFORMATION It is important that you read the following information. We endeavour to ensure that the property details are accurate and reliable, but they should not be relied on as statements or representation of fact, and they do not constitute any part of an offer of contract. We strongly recommend that all the information, which we provide about a property, is verified by yourself.