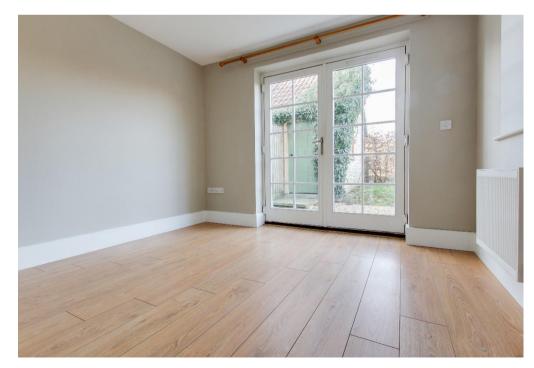

## www.paulpieri.co.uk

- Sitting room with wood burning stove, kitchen/diner with built in appliances.
- Dining room with French doors opening onto the garden.
- Available mid-May, gardener included in rent.
- Master bedroom with en-suite, two further bedrooms and shower room.

## Shellingford

£1,050 PCM

This three-bedroomed, mid-terraced cottage has been renovated to a high standard, retaining a wealth of character, located on the edge of this popular village. ENTRANCE HALL; SITTING ROOM; KITCHEN/BREAKFAST ROOM with good range of builtin appliances; DINING ROOM/FAMILY ROOM; CLOAKROOM; MASTER BEDROOM WITH EN-SUITE BATHROOM; TWO FURTHER BEDROOMS: SHOWER ROOM. OUTSIDE: GARDEN TO FRONT AND REAR maintained by a gardener (included in the rent) AMPLE PARKING to the front. AVAILABLE: Mid-May 2020 COUNCIL TAX BAND: 'C' Gas central heating. All main services connected TERMS: Tenants will be responsible for payment of all outgoings, including gas, electricity, water charges, council and cable/telephone (including tax transfer/connection costs) TENANT INFORMATION It is important that you read the following information. We endeavour to ensure that the property details are accurate and reliable, but they should not be relied on as statements or representation of fact, and they do not constitute any part of an offer of contract. We strongly recommend that all the information, which we provide about a property, is verified by yourself.